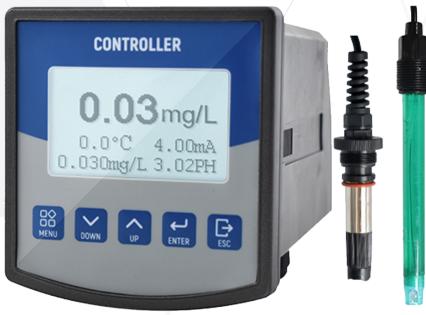

## DESCRIPTION

Gaiac

GWQ-CL800 is an online intelligent residual chlorine detector that uses imported components and permeable membrane heads. It is based on the latest polarographic analysis technology and advanced SMT surface mounting technology. It has long-term stable and reliable operation and high accuracy. It is widely used for continuous monitoring and control of residual chlorine content in water solutions such as automatic dosing of circulating water, drinking water treatment plants, drinking water distribution networks, swimming pools, hospital wastewater, water treatment projects, etc.

## FEATURES

- Multi-parameters display simultaneously: pH、residual chlorine、temperature
- Automatic / manual PH compensation
- Automatic / manual temperature compensation
- Relay high and low limit alarm
- Photoelectrically isolated analog signal output
- Protection grade lp65
- Watchdog function: make sure the instrument does not crash
- Power off protection>10 years

## PARAMETERS

| Model                 | GWQ-CL800                                                                                      |
|-----------------------|------------------------------------------------------------------------------------------------|
| Measuring range       | Residual chlorine:0~20mg/L;pH:0~14pH;Temperature:0~60°C                                        |
| Principle             | Polarography                                                                                   |
| Resolution            | 0.01mg/L,0.01pH,0.1°C                                                                          |
| Accuracy              | ±2% or±0.02mg/L,±0.05pH,±0.5°C                                                                 |
| Compensation function | Automatic / manual pH compensation(0~14pH);Automatic / manual temperature compensation(0~60°C) |
| Relay alarm           | One set each for high and low limit alarms (220VAC 3A)                                         |
| Signal output         | 4-20mA (photoelectric isolation), load <750 $\Omega$                                           |
| Communication         | RS485(Modbus-RTU)                                                                              |
| Working conditions    | Ambient temperature : 0~60°C; Ambient humidity : ≤90%                                          |
| Power Supply          | 220VAC±10% 50/60Hz (Customized 24VDC)                                                          |
| Protection level      | IP65                                                                                           |
| Size                  | 100×106×168                                                                                    |
| Hole-cutting Size     | 92*92mm                                                                                        |
| Electrode cable       | Standard 5m (Customized)                                                                       |
| Accessories           | Flow cell , hose                                                                               |