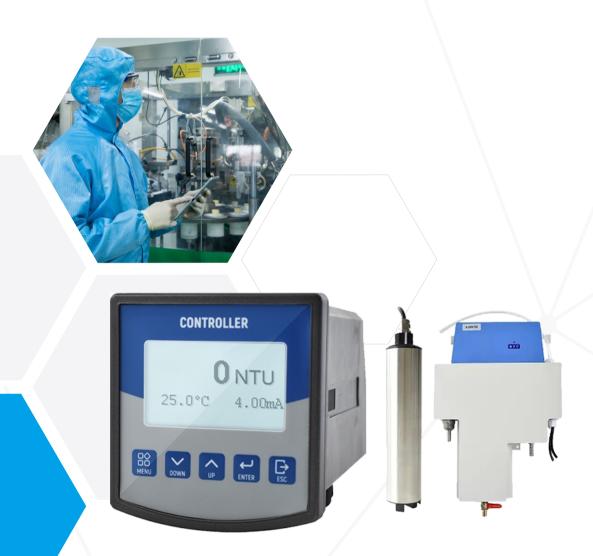

## GWQ-TUR100 Online turbidity meter

Product Manual

## DESCRIPTION

GWQ-TUR100 is an online intelligent turbidity detector with the characteristics of ultra-low turbidity detection limit, high-precision measurement, and strong anti-interference ability. It can be equipped with an automatic cleaning function and is maintenance-free for a long time. It is widely used in the continuous monitoring and control of turbidity in chemical industry, electroplating, papermaking, environmental protection water treatment engineering, pharmaceuticals, food, tap water, swimming pool water, surface water, etc.