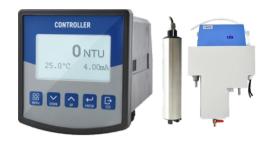

## GWQ-TUR100 Online turbidity meter

Product Manual

## DESCRIPTION

GWQ-TUR100 is an online intelligent turbidity detector with the characteristics of ultra-low turbidity detection limit, high-precision measurement, and strong anti-interference ability. It can be equipped with an automatic cleaning function and is maintenance-free for a long time. It is widely used in the continuous monitoring and control of turbidity in chemical industry, electroplating, papermaking, environmental protection water treatment engineering, pharmaceuticals, food, tap water, swimming pool water, surface water, etc.