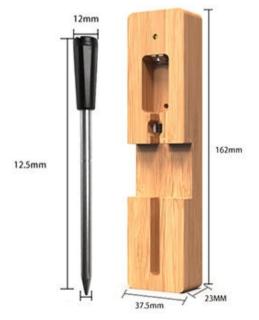

## SIZE AND PACKAGING

• Wireless transmission distance: 30m

 Product material: food grade 304 stainless steel probe/environmentally friendly plastic

• Probe size: φ5.5\*125mm

Charging stand size: 162 \*38 \*23.2mm

Packing size: 173\*48\*38mmProduct weight (gross): 172g