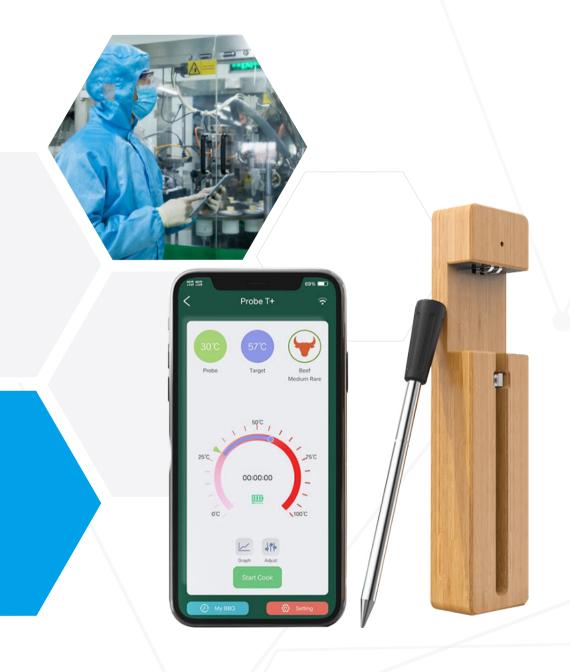

## DESCRIPTION

GWT200 is a high-precision single-probe smart thermometer, which can be connected to a mobile phone or tablet via Bluetooth, and monitor temperature changes in real time through the APP. With the special charging stand, the charging is fast and the battery life is long. Widely used in temperature measurement of food, barbecue, beverage, milk, meat, candy, etc.

## PARAMETERS ///

• Temperature range: 0~100°C (32~212°F)

Resolution: 1°C or°F
Accuracy: ±1°C (±1.8°F)
Response time: 2~4S
Waterproof: IPX7

Charging Time: 5~10minutesUsing Time if Full Power: 4~6h

Power: Bamboo charging station, USB to Type-C
Connection method: Bluetooth 4.2 and above

• Wireless transmission distance: 30m

 Product material: food grade 304 stainless steel probe/environmentally friendly plastic

• Probe size: φ5.5\*125mm

Charging stand size: 162 \*38 \*23.2mm

Packing size: 173\*48\*38mmProduct weight (gross): 172g