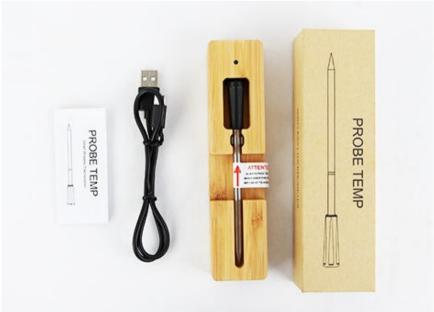

r temperature changes in real time through the APP. With the special charging stand, the charging is fast and the battery life is long. Widely used in temperature measurement of food, barbecue, beverage, milk, meat, candy, etc.

## PARAMETERS ///

• Temperature range: 0~100°C (32~212°F)

Resolution: 1°C or°F
Accuracy: ±1°C (±1.8°F)
Response time: 2~4S
Waterproof: IPX7

Charging Time: 5~10minutesUsing Time if Full Power: 4~6h

Power: Bamboo charging station, USB to Type-C
Connection method: Bluetooth 4.2 and above

• Wireless transmission distance: 30m

 Product material: food grade 304 stainless steel probe/environmentally friendly plastic

• Probe size: φ5.5\*125mm

Charging stand size: 162 \*38 \*23.2mm

Packing size: 173\*48\*38mmProduct weight (gross): 172g



## SIZE AND PACKAGING