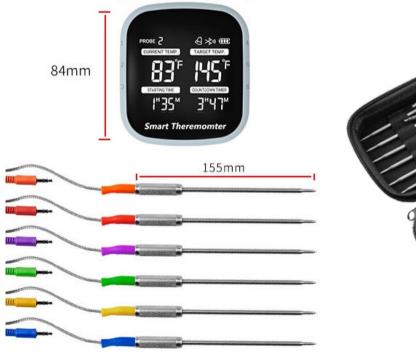

## PARAMETERS ///

• Temperature range: -50~+300°C (-58~+572°F)

Resolution: 1°C or °F
Accuracy: ±1°C (±2°F)
Response time: 2~4S

Connection method: Bluetooth 4.0 and above

• Wireless transmission distance: 30m

Power supply: AA\*2
Probe size: φ4\*150mm
Probe line length: 1m
Display size: 84\*76\*44mm
Packing size: 203\*115\*65mm
Product weight (gross weight): 473g

## SIZE AND PACKAGING

76mm