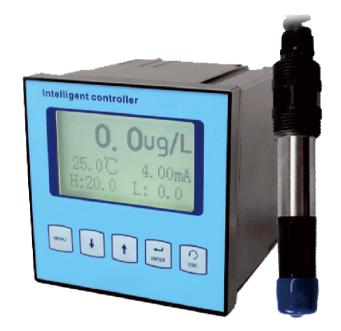

## DESCRIPTION

DO200 is an online intelligent dissolved oxygen meter, using imported components and dissolved oxygen membrane head, based on the latest polarographic analysis technology, with advanced SMT surface mount technology, stable and reliable long-term work, high accuracy. It has functions such as menu operation, memorandum storage of measurement data, and 485 communication. It can be widely used in continuous monitoring of dissolved oxygen values in solutions such as chemical fertilizers, metallurgy, environmental protection water treatment engineering, pharmaceuticals, biochemicals, food, aquaculture and tap water.

## **FEATURES**

- High measurement accuracy and good stability
- Multi-parameter display on the same screen
- Isolated transmission output, less interference
- Automatic temperature compensation
- Notepad (store 50 data)
- High and low limit alarm
- Watchdog, anti-crash
- Power failure protection> 10 years