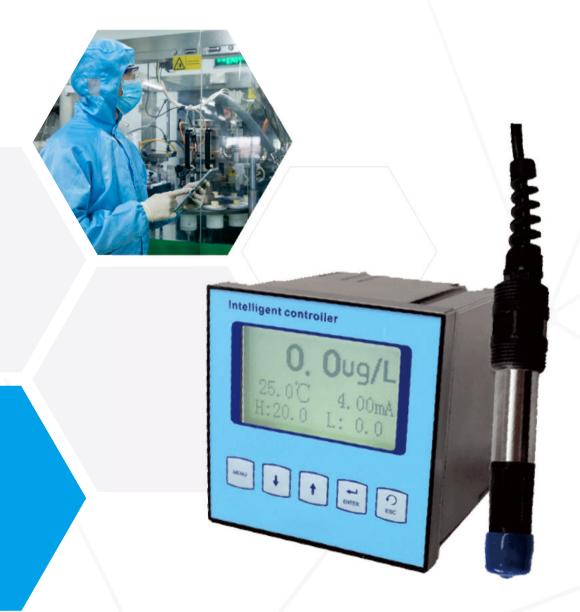

## DESCRIPTION

DO200 is an online intelligent dissolved oxygen meter, using imported components and dissolved oxygen membrane head, based on the latest polarographic analysis technology, with advanced SMT surface mount technology, stable and reliable long-term work, high accuracy. It has functions such as menu operation, memorandum storage of measurement data, and 485 communication. It can be widely used in continuous monitoring of dissolved oxygen values in solutions such as chemical fertilizers, metallurgy, environmental protection water treatment engineering, pharmaceuticals, biochemicals, food, aquaculture and tap water.

## **FEATURES**

- High measurement accuracy and good stability
- Multi-parameter display on the same screen
- Isolated transmission output, less interference
- Automatic temperature compensation
- Notepad (store 50 data)
- High and low limit alarm
- Watchdog, anti-crash
- Power failure protection> 10 years