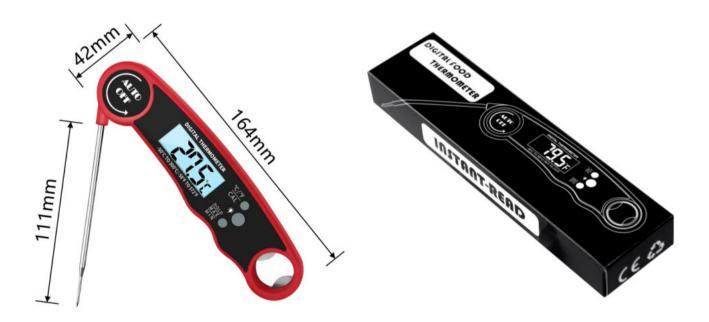

• Power: 3.0V(1\*CR2032)

• Auto shut off without operation for 10 minutes

• Material: Food grade 304 stainless steel probe, ABS housing

• Dimensions: 164\*42\*20mm

• Weight: 90g

## SIZE AND PACKAGING