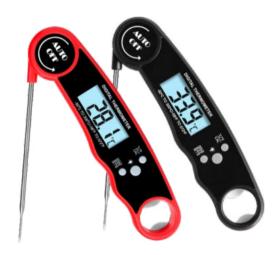

## DESCRIPTION

GFT138 is a high-precision foldable electronic digital thermometer. Using international imported chips, the product has a compact structure and high temperature measurement accuracy. The probe can be rotated and folded 180°, which is convenient for temperature measurement. It has temperature locking and LCD backlight functions, which can be easily read even in dark environments. Widely used in temperature measurement of food, barbecue, beverage, milk, meat, candy, etc.